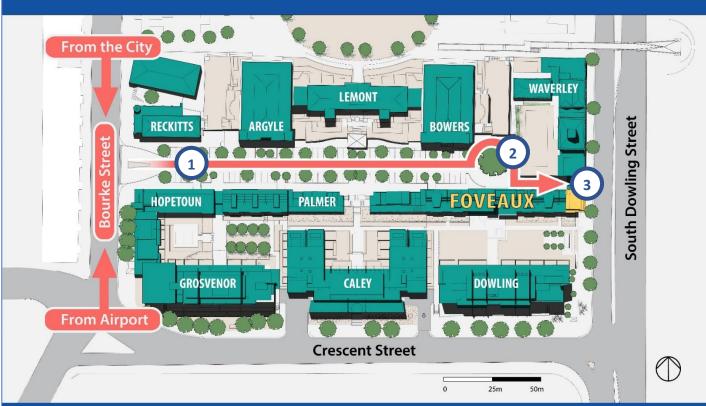

## Via the Eastern Distributor (M1 Toll Road)

Drive south from the City on the Eastern Distributor (M1). Take Randwick – Alexandria – Rosebery (Supa Centa) Exit on to South Dowling Street. Turn right into Lachlan Street. Drive 450 metres. Turn right into Bourke Street. Drive 500 metres. After passing through the intersection of Philip Street and Crescent Street, drive 70 metres, and turn right into Charles Moore Avenue (private road into Moore Park Gardens complex). Drive to the end of the private road and park. Artiwood is in the Foveaux Building at the end of the paved pedestrian laneway that leads on to South Dowling Street.

#### Alternative Toll-Free Route

Drive south from central Sydney on Elizabeth Street. Follow Elizabeth Street for 3kms toward Redfern. Turn left on Philips Street. Drive 600 metres (passing through two roundabouts). Turn left onto Bourke Street. Drive 70 metres and turn right into Charles Moore Avenue (private road into Moore Park Gardens complex). Drive to the end of the private road and park. Artiwood is in the Foveaux Building at the end of the paved pedestrian laneway that leads on to South Dowling Street.

#### From Domestic Terminals

Take airport exit road to City via Redfern (Robey Street and O'Riordan Street). Cross over Qantas Drive onto Robey Street. Drive 230 metres. Turn left into O'Riordan Street. Follow O'Riordan Street for 3.2kms toward the city (driving north) and merge onto Bourke Street at Green Square. Follow Bourke Street for 1.4kms toward the north. After passing through Philip Street and Crescent Street intersection, drive 70 metres, and turn right into Charles Moore Avenue (private road into Moore Park Gardens complex). Drive to the end of the private road and park. Artiwood is in the Foveaux Building at the end of the paved pedestrian laneway that leads on to South Dowling Street.

#### From International Terminal (M1 Toll Road)

Take Sydney Suburbs (South & West) exit on to Marsh Street. Drive 850 metres. Take City (Port Botany) ramp onto M5 motorway. Continue onto M1 motorway for 5.6kms. Exit M1 on to South Dowling Street exit. Turn left into Lachlan Street opposite the northern end of Supa Centa mall. Drive 450 metres. Turn right into Bourke Street. Drive 500 metres. After passing through Philip Street and Crescent Street intersection, drive 70 metres, and turn right into Charles Moore Avenue (private road into Moore Park Gardens complex). Drive to the end of the private road and park. Artiwood is in the Foveaux Building at the end of the paved pedestrian laneway that leads on to South Dowling Street.

# From International Terminal - Alternative Toll-Free Route

Take City (Domestic Terminals) exit and merge on to Airport Drive. Drive 2.4kms around airport perimeter. Turn left Robey Street. Drive 230 metres. Turn left into O'Riordan Street. Follow O'Riordan Street for 3.2kms toward the city (driving north) and merge onto Bourke Street at Green Square. Follow Bourke Street for 1.4kms. After passing through Philip Street and Crescent Street intersection, drive 70 metres, and turn right into Charles Moore Avenue (private road into Moore Park Gardens complex). Drive to the end of the private road and park. Artiwood is in the Foveaux Building at the end of the paved pedestrian laneway that leads on to South Dowling Street.